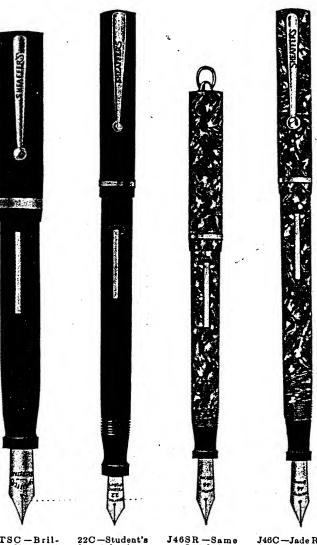

Printed in U.S. A.

RTSC-Brilliant Cherry red pen of Radite at \$5.00.

RTSC - Bril-Special, three as J46C but description of the state of the shorter. List the state of the state

J46C—Jade Radite. Also J46SC the short with clip. List \$5.00.